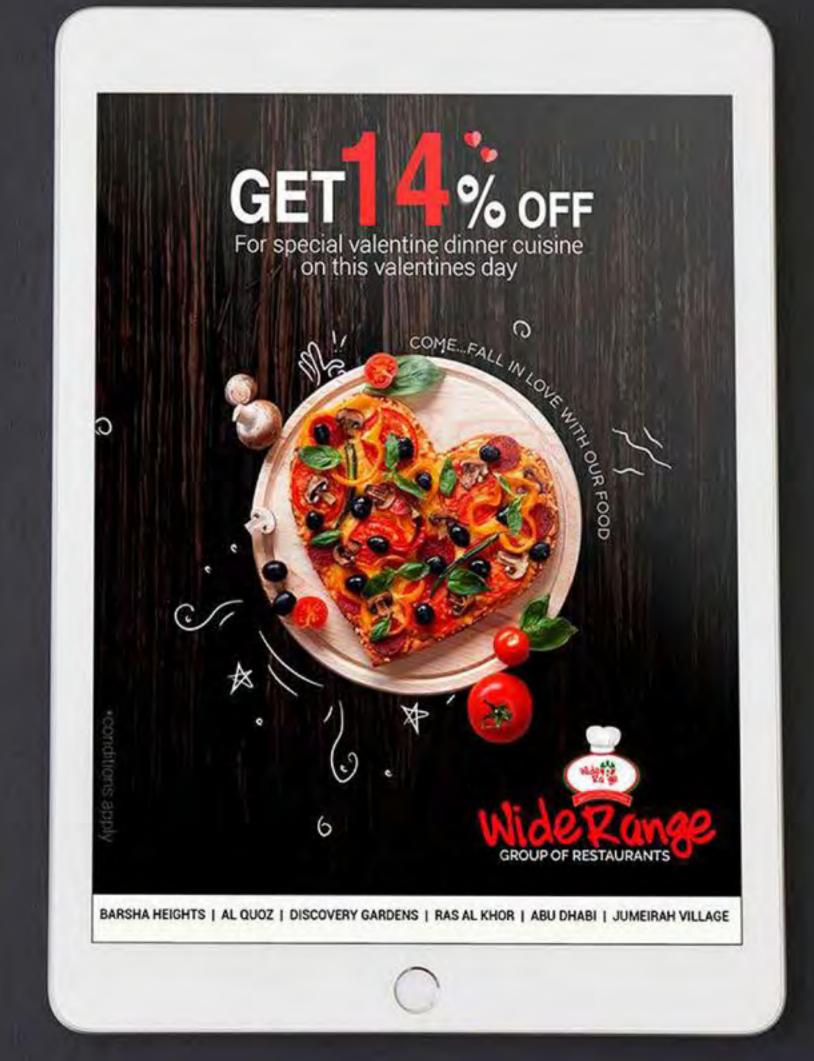

### valentine's day Campaign

The well-known restaurant in Dubai celebrated Valentine's Day by offering a 14% discount on February 14th resulting in overwhelming traffic.