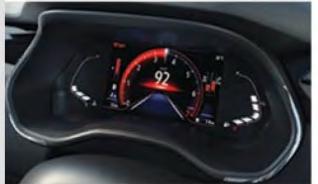

٣١٩٩ ويال

براد المياه براد مياه منزلي 2 طن

تحتوي رسوم التركيب مع أنابيب نحاسية و اللوازم

لا تحتوي اية اعمال كهربائية و التمديدات الاضافية

Special Brands:

17.79 cm reconfigurable TET cluster and multi cance drive modes