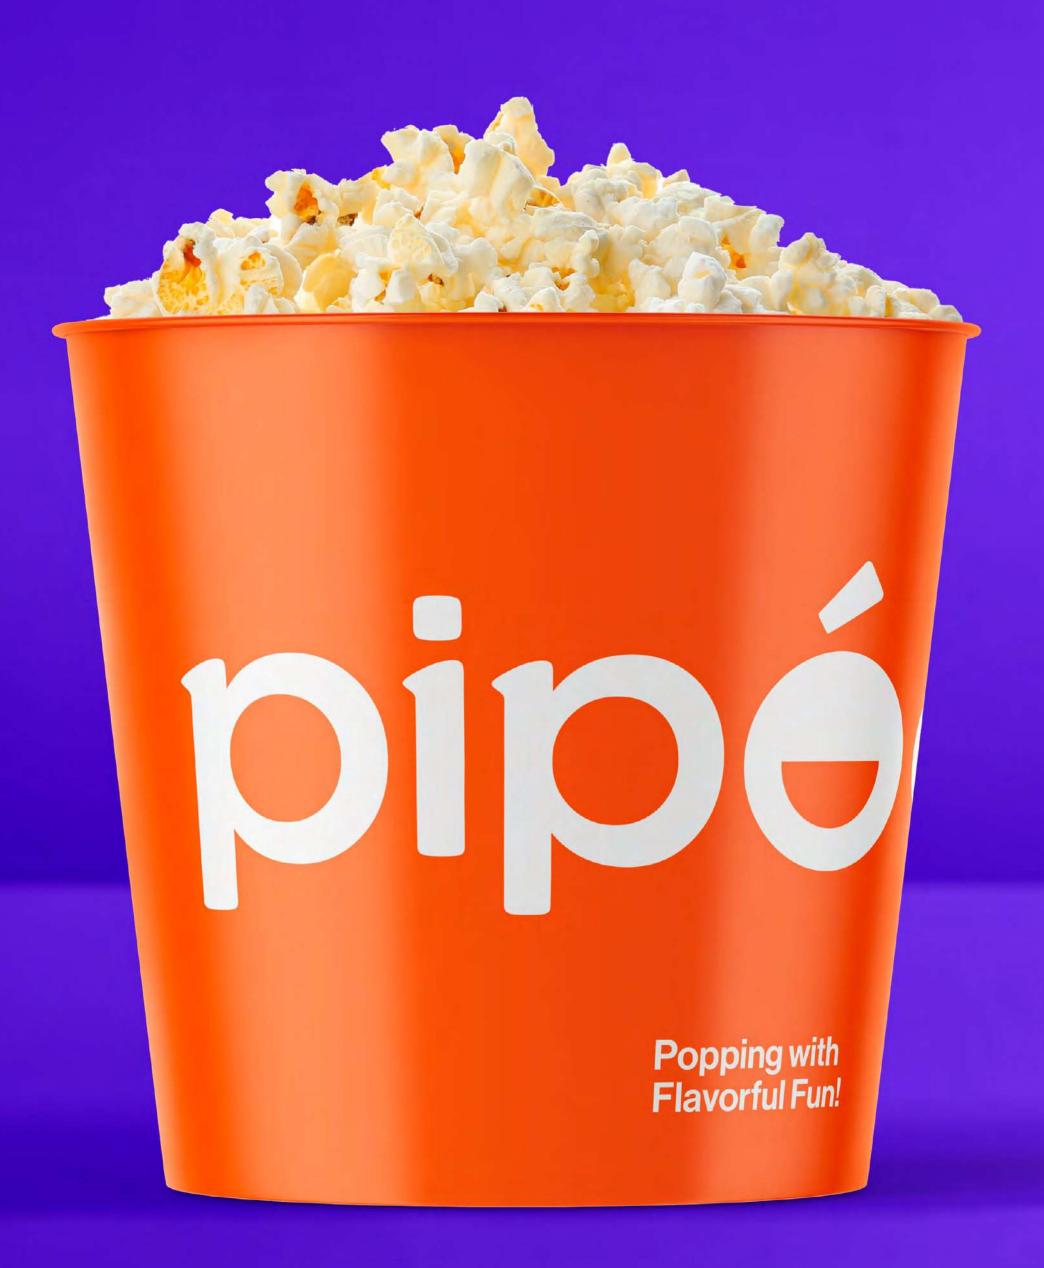

# 

In crafting the logo for PIPOCA, vibrant hues were carefully selected to evoke joy and excitement, aligning perfectly with the brand's mission to delight customers with every kernel. The chosen font for the brand name exudes warmth and brings a welcoming feeling to customers.

The clever use of the letter 'O' in the logo not only resembles a smile emoji but also resembles a bowl, symbolising the joy and satisfaction customers experience after indulging in a delightful serving from PIPOCA. The inclusion of a stylised popcorn kernel within the letter "o" reinforces the brand's focus on popcorn.