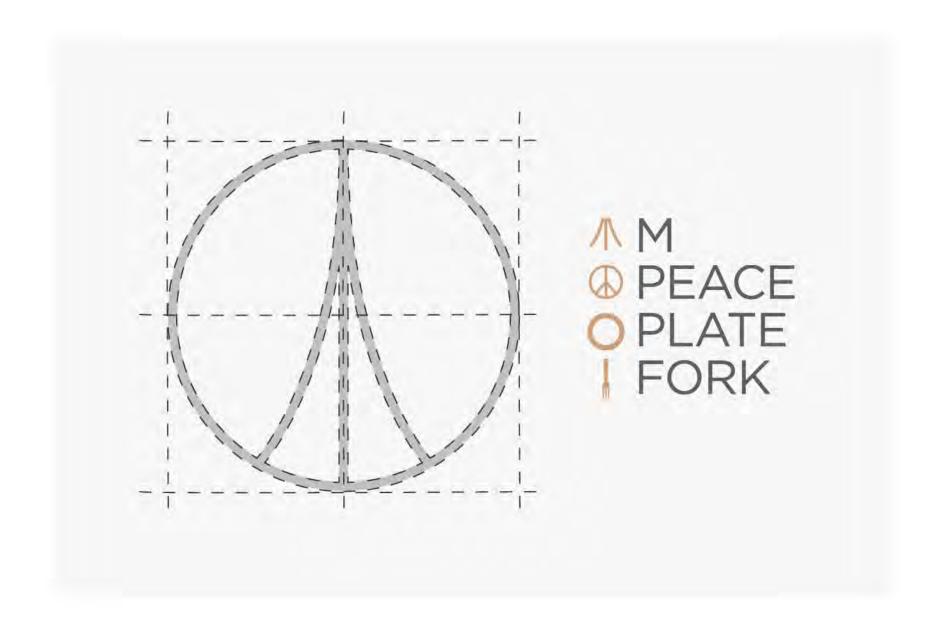

#### MEGARON

Megaron's name must be communicated to a large audience through its logo - and it is our primary focus. At the very first look, the logo largely depicts the letter "M."

The serene ambience of Megaron, as well as the satisfaction, felt after having good food, are other key aspects. To convey the idea, we designed a logo that looks like a symbol of peace. Also, showcasing instruments such as a plate and fork that can be used to create the logo will make a clear impression on customers and show the passion for good taste and dining aura.