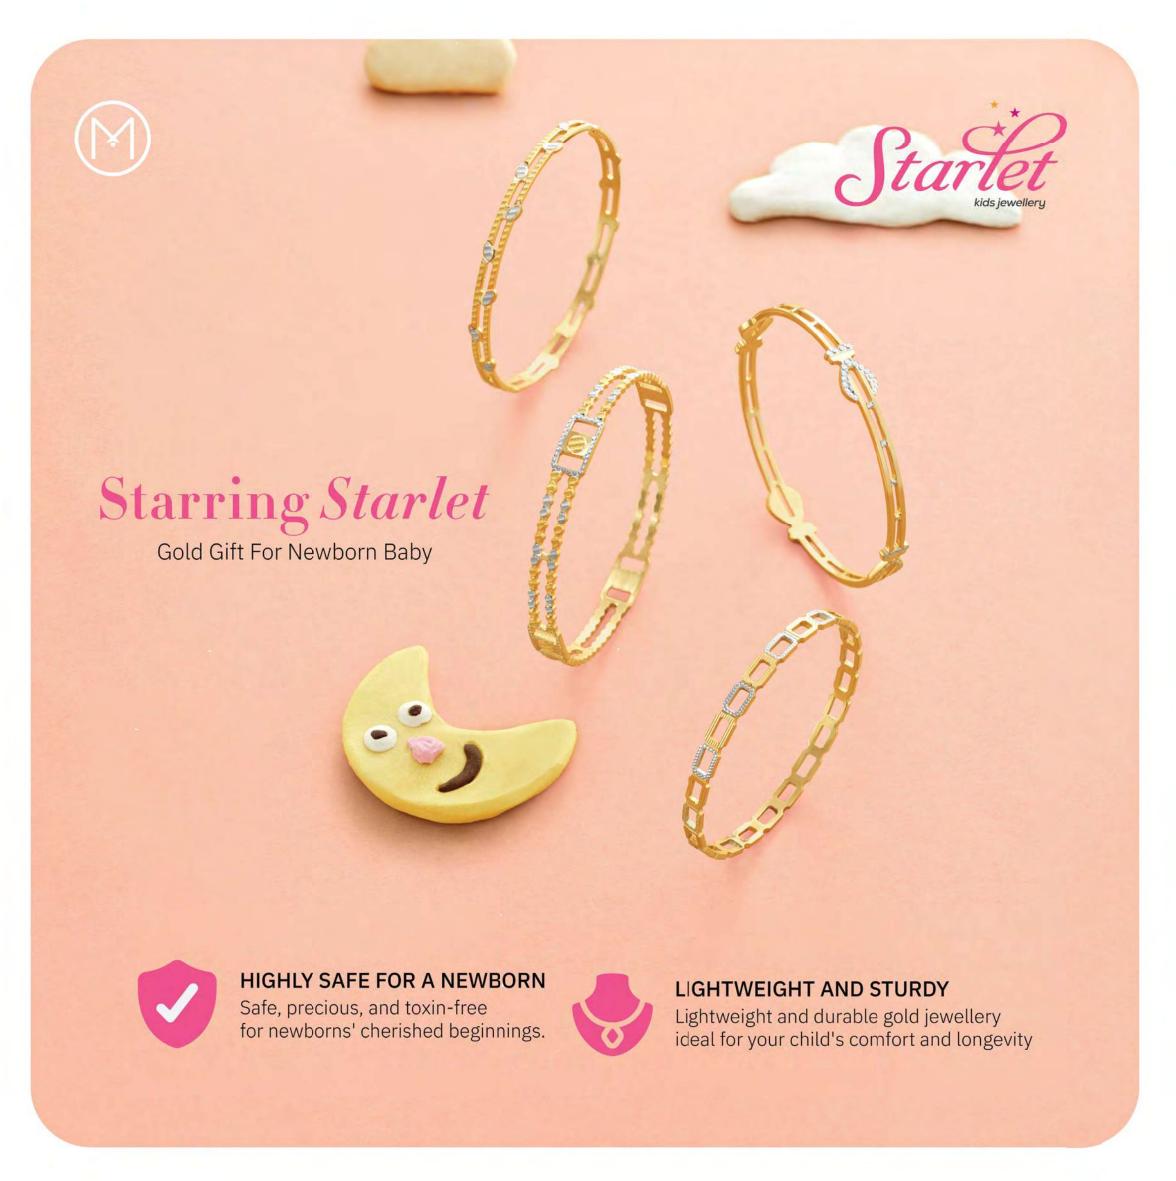

# Starring Starlet

By Malabar Gold and Diamonds

# Starring Starlet Gold Gift For Newborn Baby

India, a country rich in cultural diversity, often witnesses the celebration of significant events with meaningful traditions. One such tradition is celebrating the arrival of newborn baby by gifting them something precious. In this tradition, Grandparents, Uncles, aunts, and friends have the desire to give them gold as a treasure to mark the special moment, adding a touch of sophistication to the occasion.

# Starring Starlet Gold Gift For Newborn Baby

## Starring Starlet

Gold Gift For Newborn Baby

A MEDLEY OF DESIRES