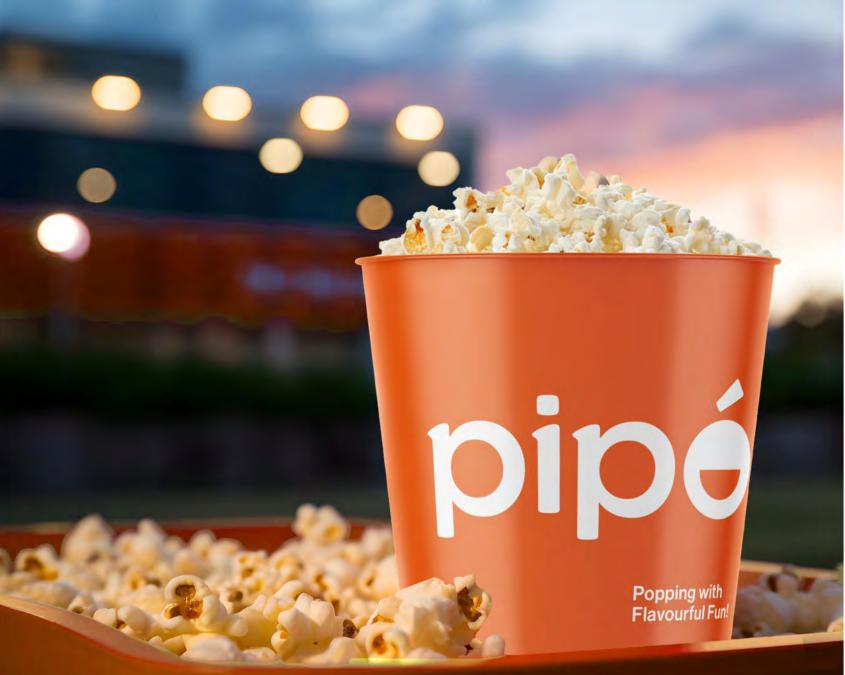

# 

In crafting the logo for PIPOCA, vibrant hues were carefully selected to evoke joy and excitement, aligning perfectly with the brand's mission to delight customers with every kernel. The chosen font for the brand name exudes warmth and brings a welcoming feeling to customers.

The clever use of the letter 'O' in the logo not only resembles a smile emoji but also resembles a bowl, symbolising the joy and satisfaction customers experience after indulging in a delightful serving from PIPOCA. The inclusion of a stylised popcorn kernel within the letter "o" reinforces the brand's focus on popcorn.