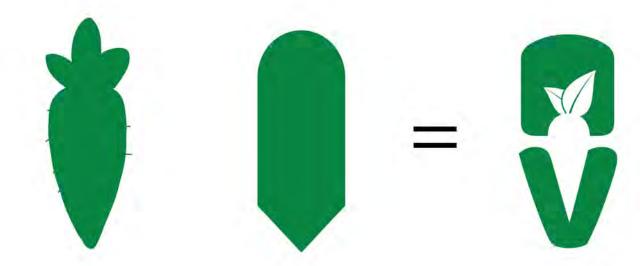

# Bhavan

The GREEN colour used in the wordmark logo reflects its vegetarian nature. It enhances a soothing and relaxing feel and it also gives visual appeal which makes it eye catchy. In the logo a vegetable and price tag element has been incorporated WITH the letters "A&V" and the whole letters invisibly symbolizes with shape of leaves