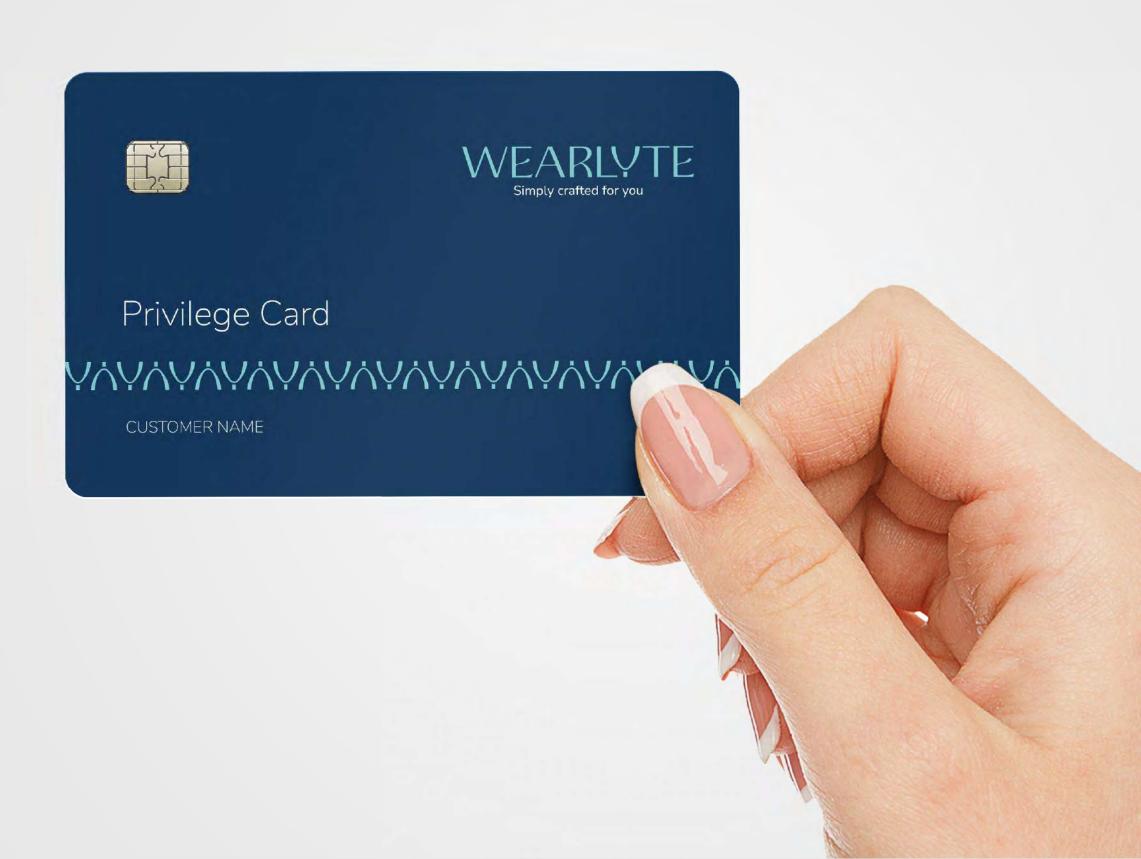

# WEARLYTE

Simply crafted for you

Simply crafted for you

#### Brand Intro

Wearlyte, a sister concern of Lulu Gold is a sophisticated realm of fine jewellery, specialized in exclusive and elegant light-weight gold and diamond collections. Blending contemporary design and craftsmanship Wearlyte caters to people searching for graceful and alluring jewellery collections.