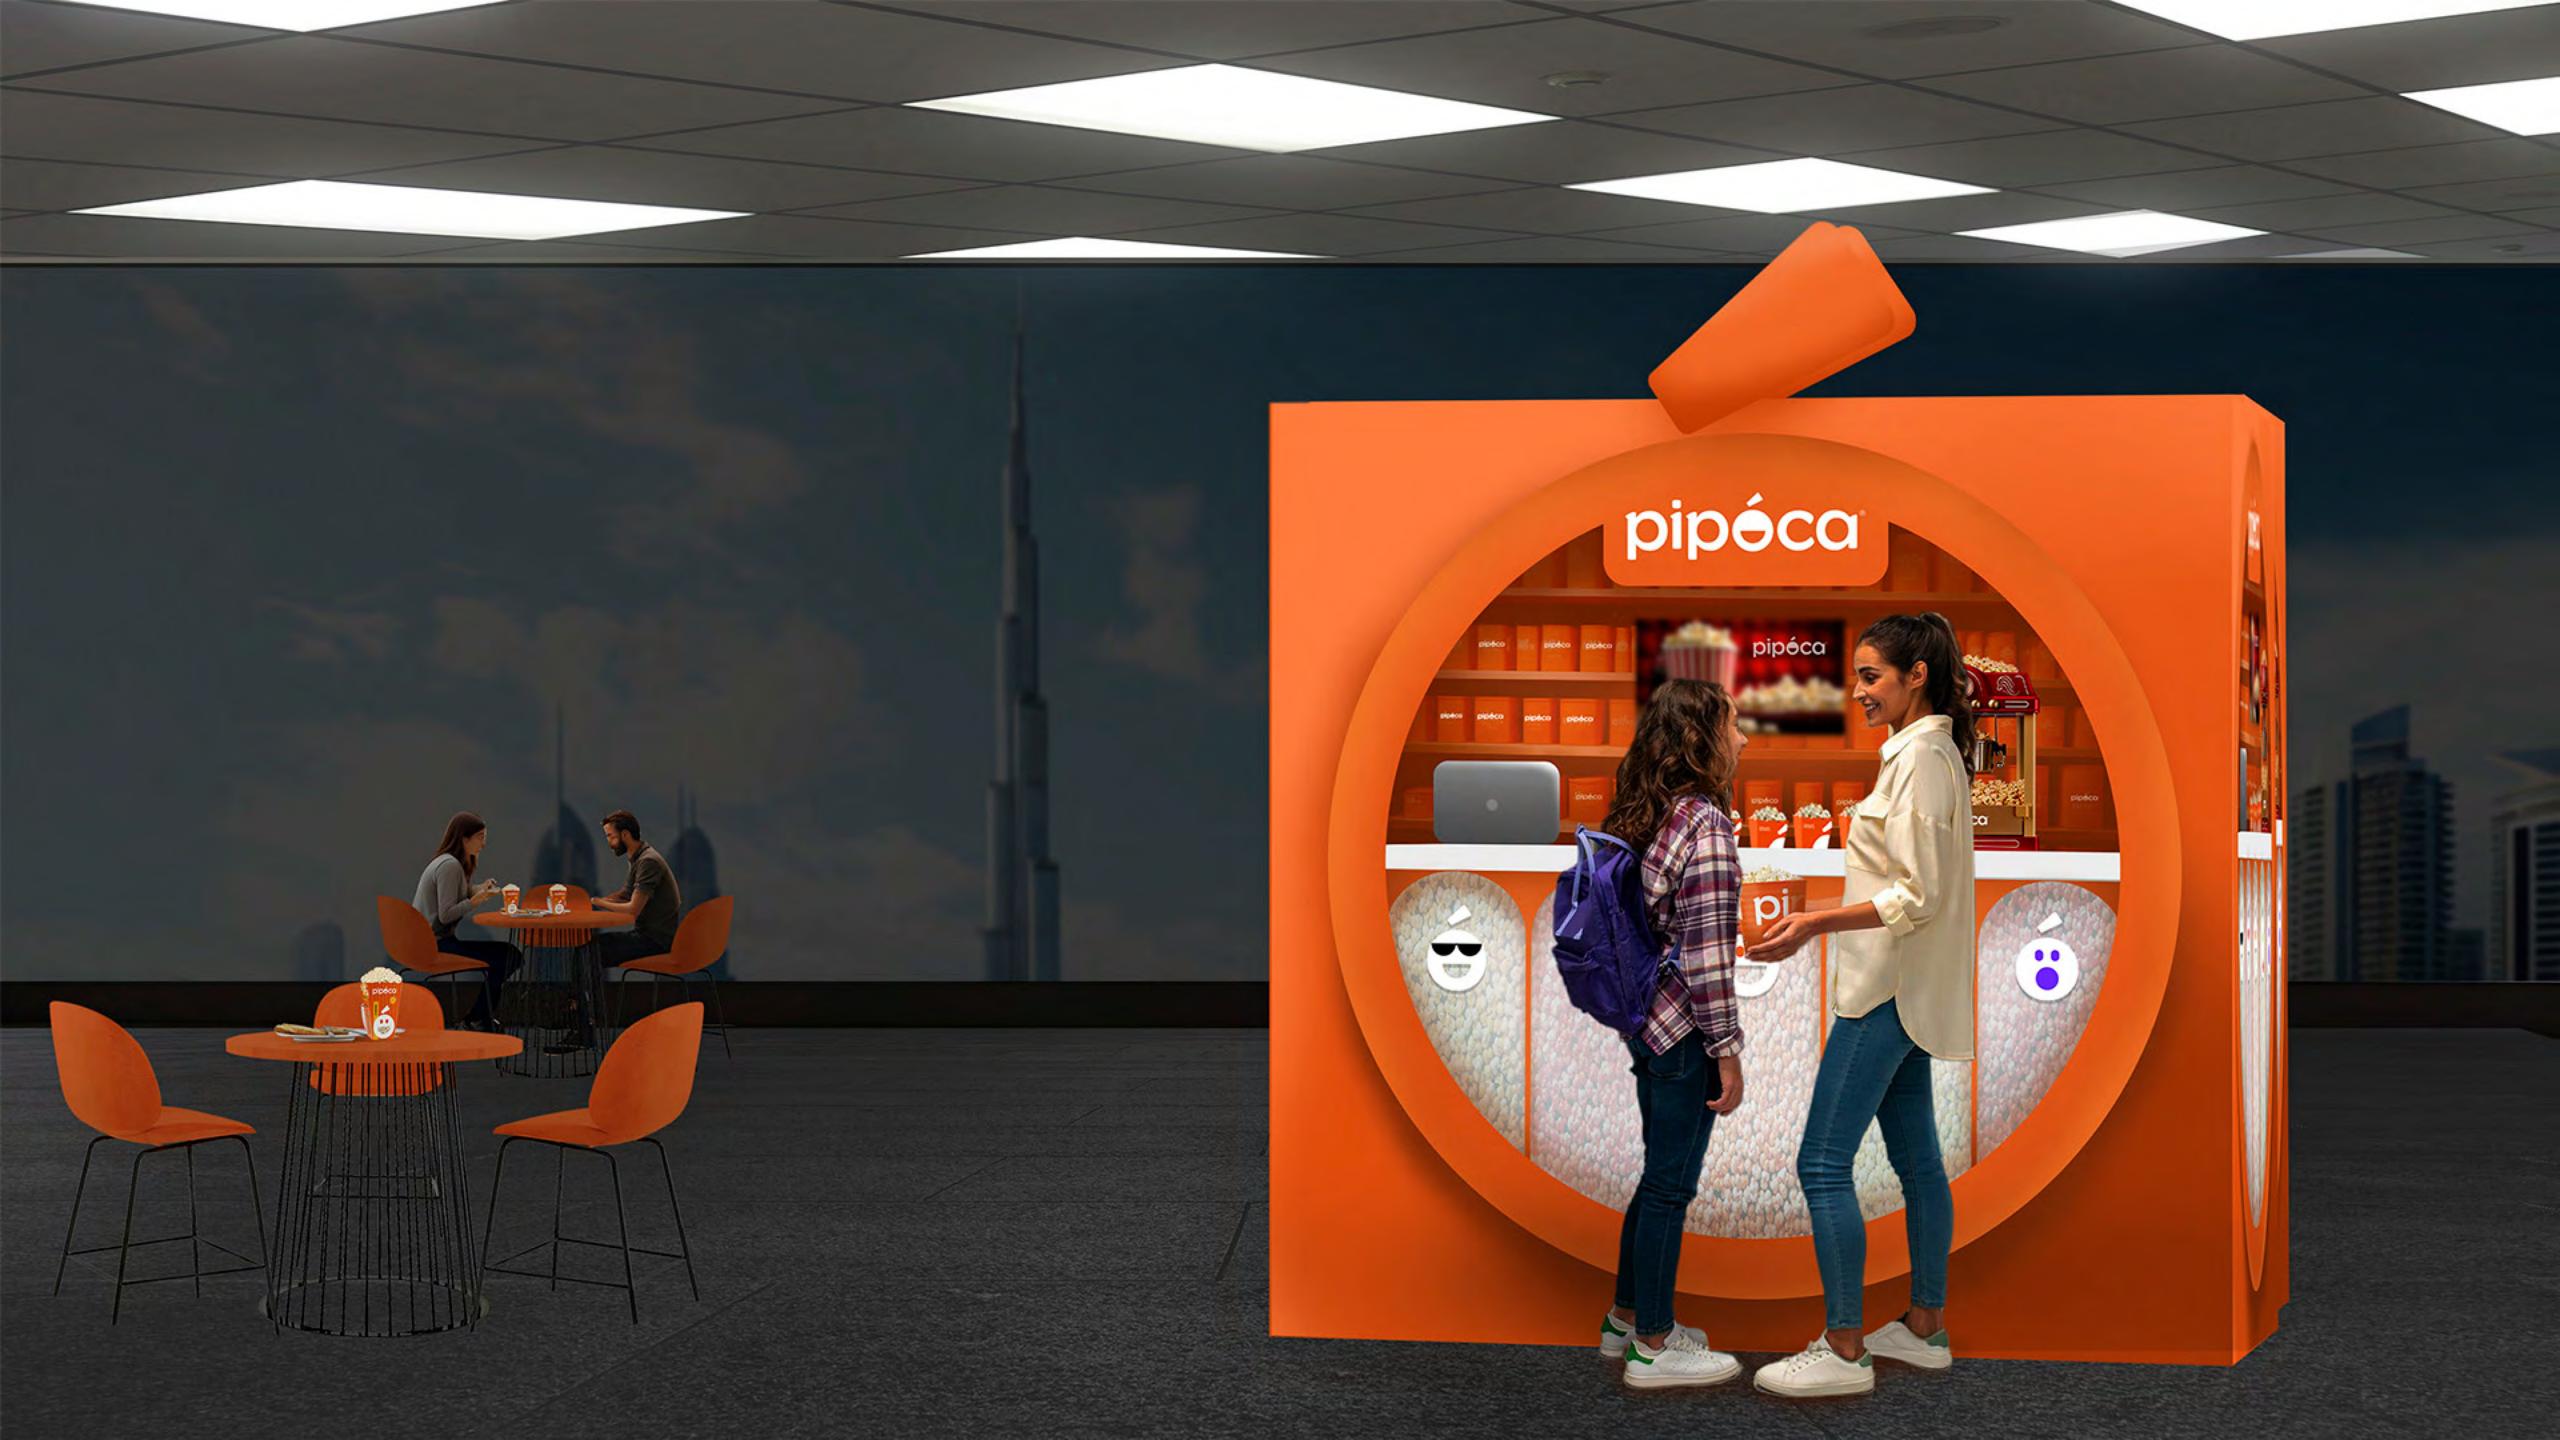

# 

In crafting the logo for PIPOCA, vibrant hues were carefully selected to evoke joy and excitement, aligning perfectly with the brand's mission to delight customers with every kernel. The chosen font for the brand name exudes warmth and brings a welcoming feeling to customers.

The clever use of the letter 'O' in the logo not only resembles a smile emoji but also resembles a bowl, symbolising the joy and satisfaction customers experience after indulging in a delightful serving from PIPOCA. The inclusion of a stylised popcorn kernel within the letter "o" reinforces the brand's focus on popcorn.