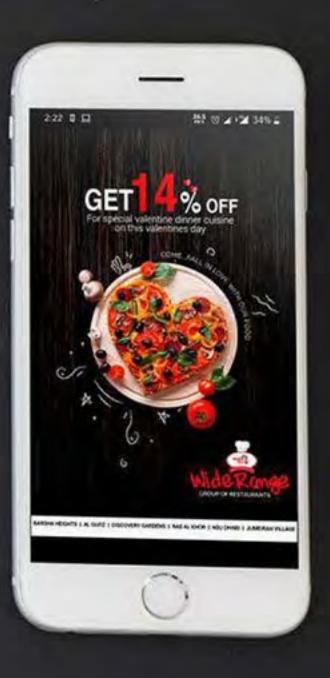

### valentine's day Campaign

The well-known restaurant in Dubai celebrated Valentine's Day by offering a 14% discount on February 14th resulting in overwhelming traffic.