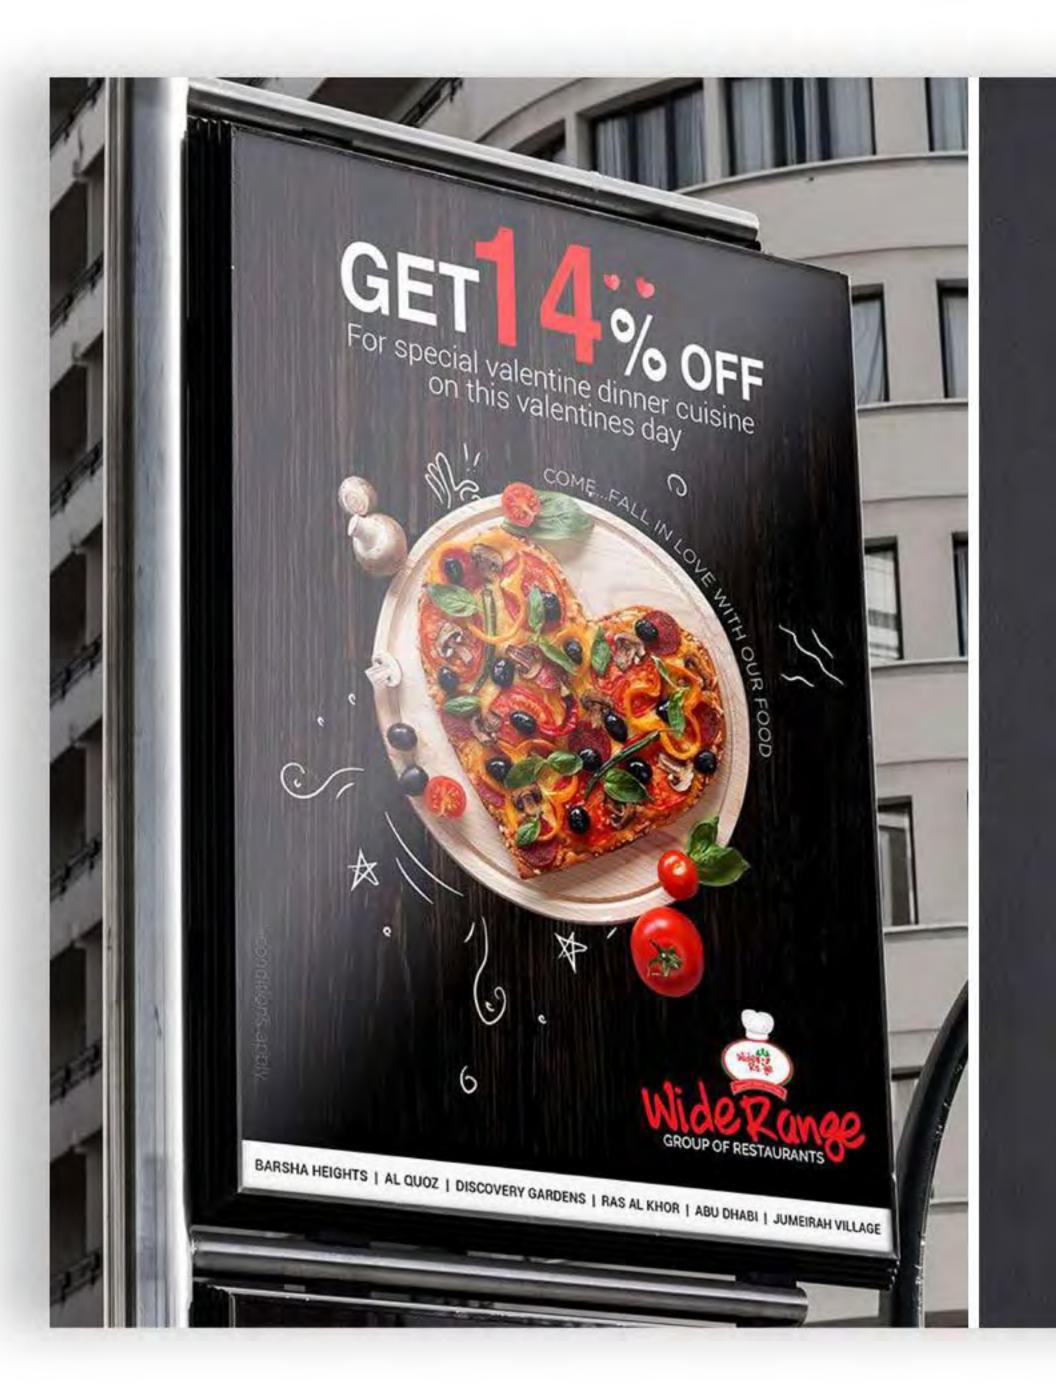

### valentine's day Campaign

The well-known restaurant in Dubai celebrated Valentine's Day by offering a 14% discount on February 14th resulting in overwhelming traffic.