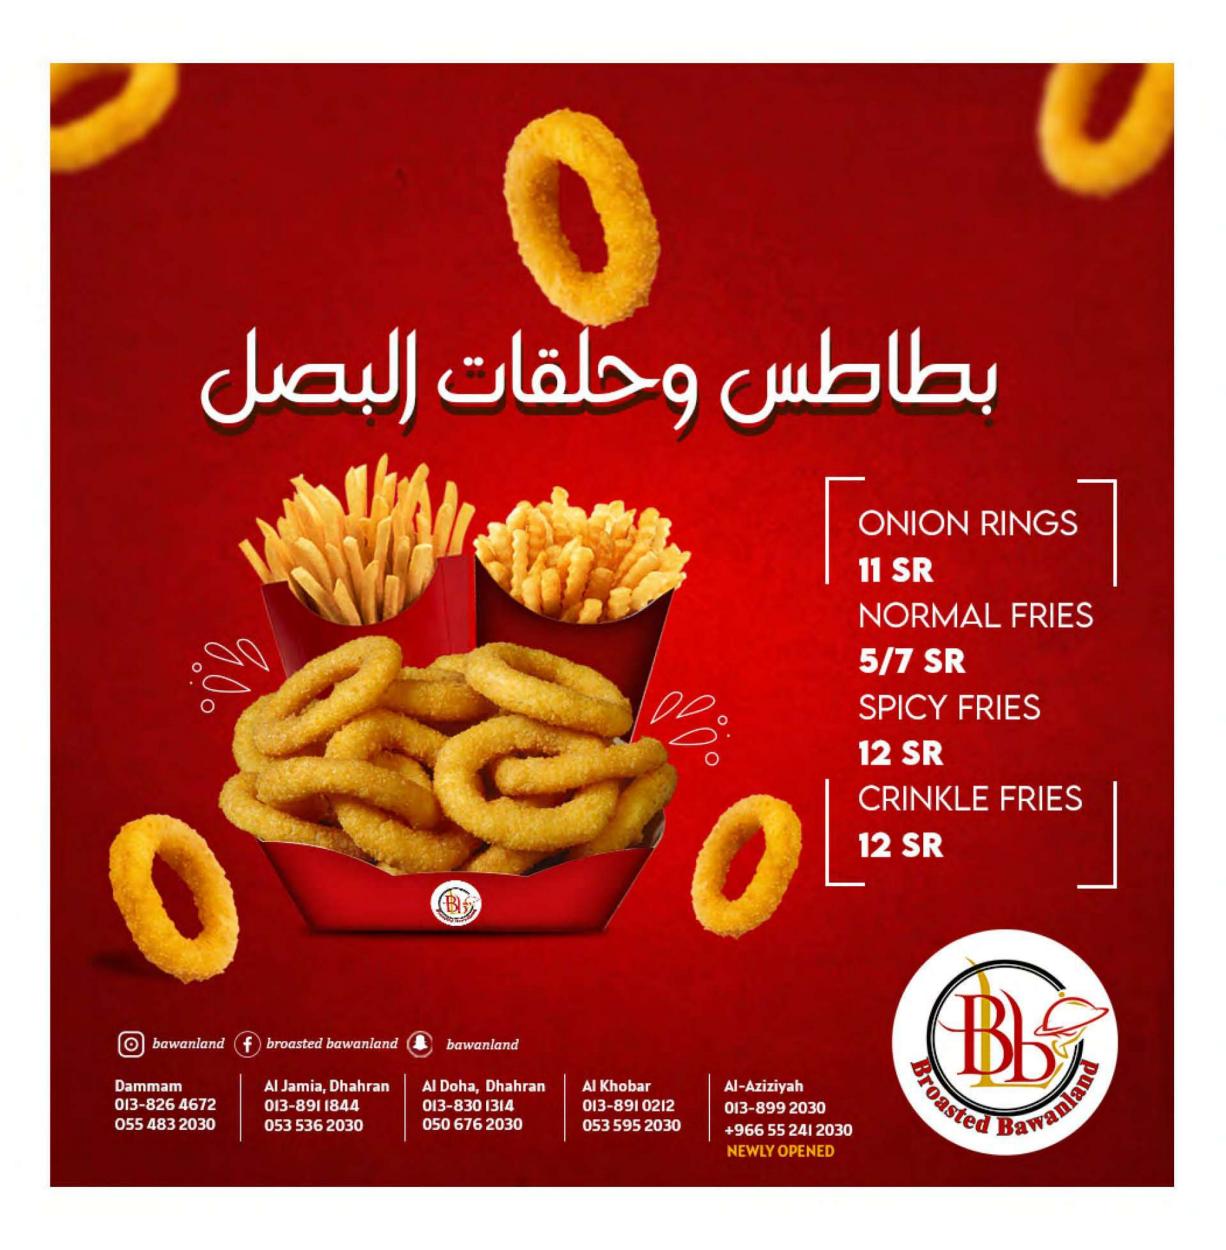

# WINTER'S BITE, BROAST'S DELIGHT

#### **ALL-IN-ONE FAMILY FEAST** ( REGULAR/SPICY )

- 16 PIECES OF CHICKEN
- **8 PIECES OF GARLIC SAUCE**
- 8 PIECES OF KETCHUP
- 4 PACKETS OF KUBUS (2 PCS/PACKET)
- BIG, CRISPY FRENCH FRIES
- A PORTION OF COLESLAW
- A PORTION OF CREAMY HUMMU

013-826 4672 055 483 2030

013-891 1844 053 536 2030 Al Doha, Dhahran 013-830 1314 050 676 2030

013-891 0212 053 595 2030 013-899 2030

Abi Abdullah Al Ayashi st, Madain Al Fahad Dist 🖀 012 - 6232020, 012 - 6451777 🕓 0545 961 777