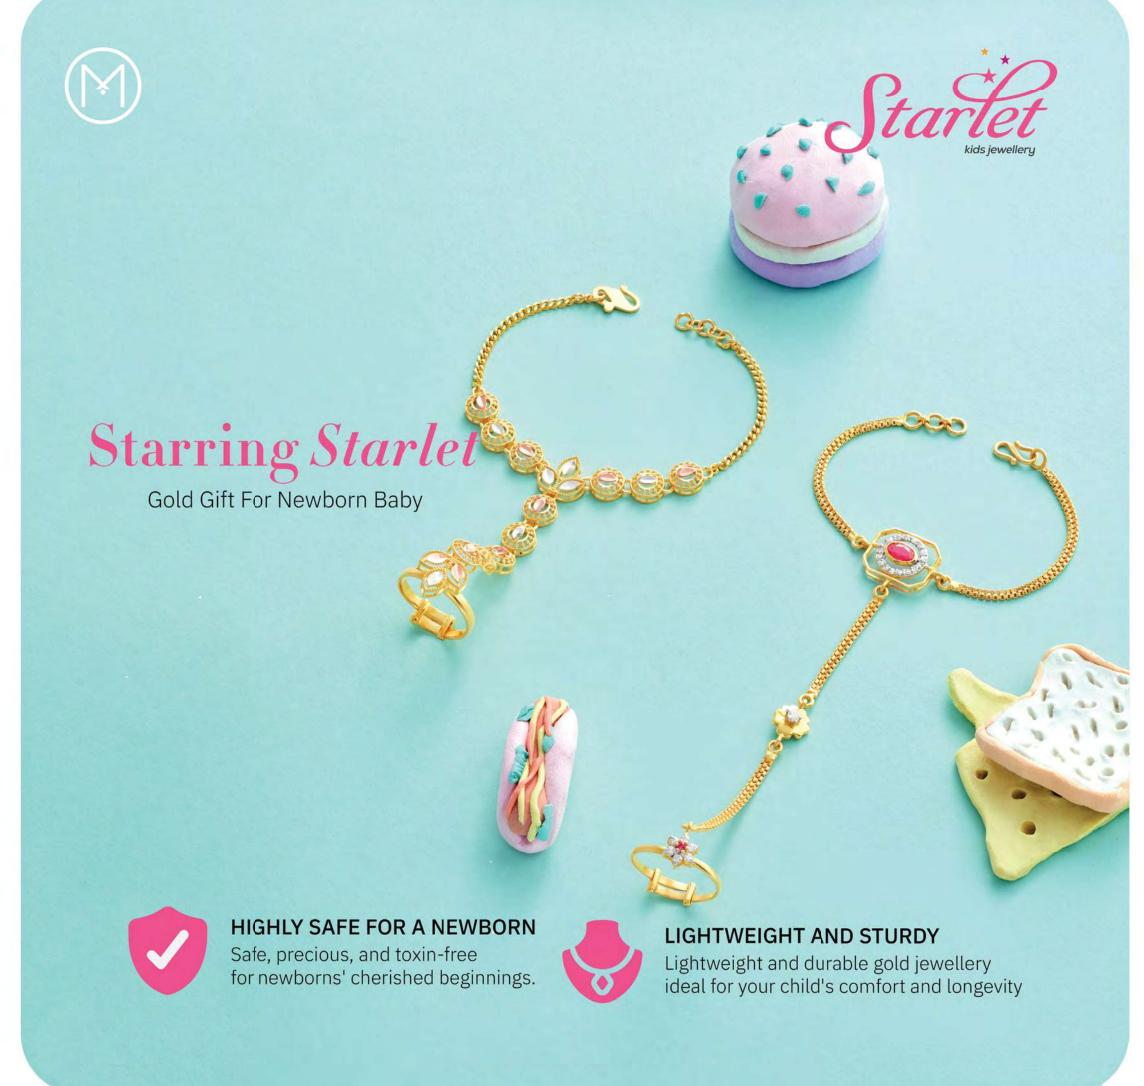

# Starring Starlet

By Malabar Gold and Diamonds

# Starring Starlet Gold Gift For Newborn Baby

India, a country rich in cultural diversity, often witnesses the celebration of significant events with meaningful traditions. One such tradition is celebrating the arrival of newborn baby by gifting them something precious. In this tradition, Grandparents, Uncles, aunts, and friends have the desire to give them gold as a treasure to mark the special moment, adding a touch of sophistication to the occasion.