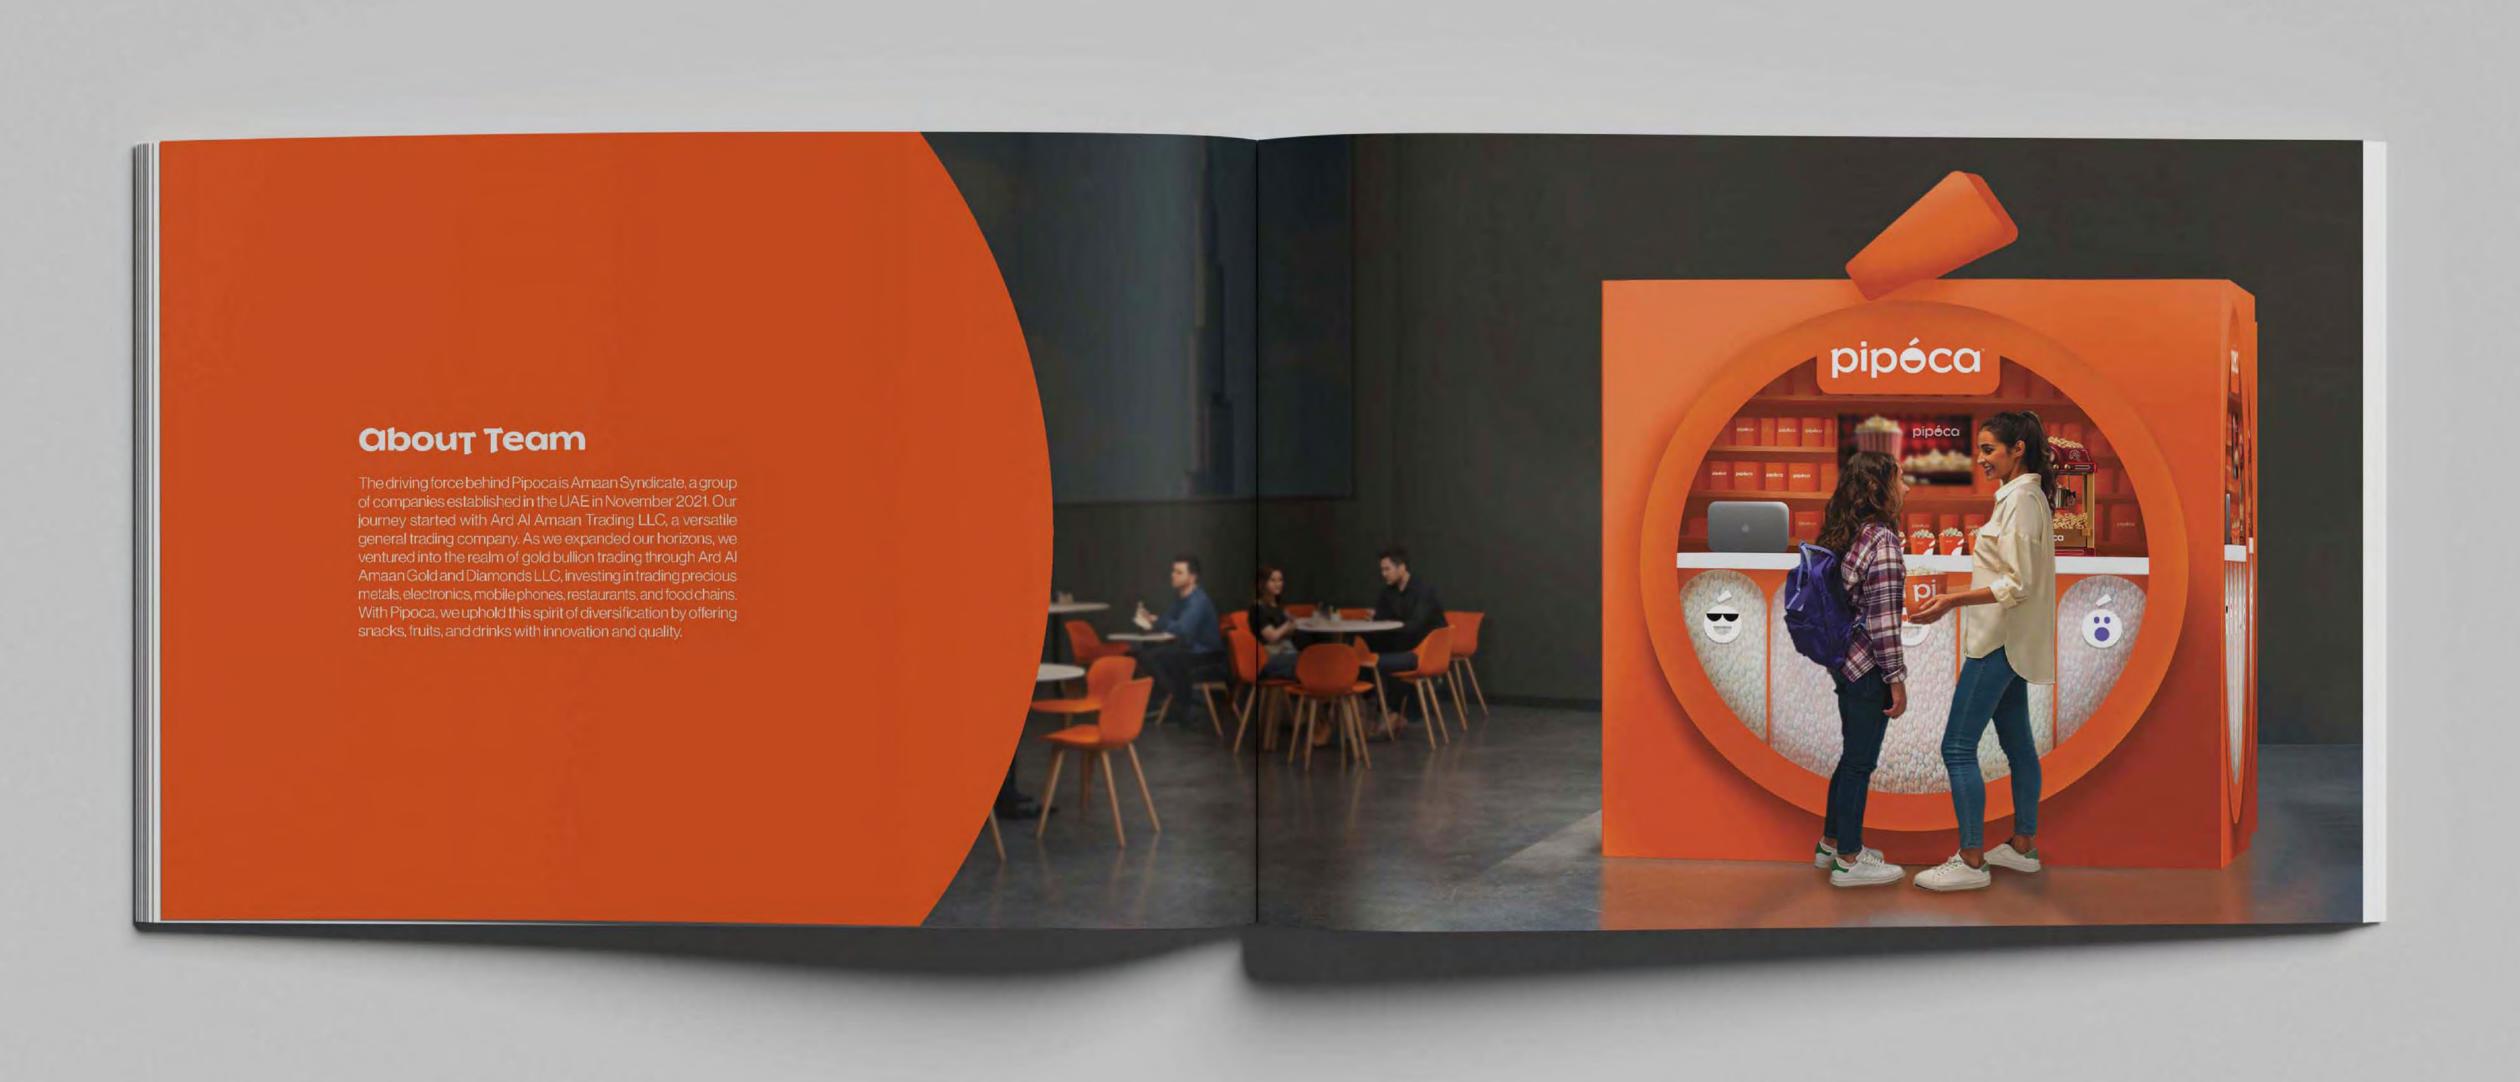

# 

In crafting the logo for PIPOCA, vibrant hues were carefully selected to evoke joy and excitement, aligning perfectly with the brand's mission to delight customers with every kernel. The chosen font for the brand name exudes warmth and brings a welcoming feeling to customers.

The clever use of the letter 'O' in the logo not only resembles a smile emoji but also resembles a bowl, symbolising the joy and satisfaction customers experience after indulging in a delightful serving from PIPOCA. The inclusion of a stylised popcorn kernel within the letter "o" reinforces the brand's focus on popcorn.