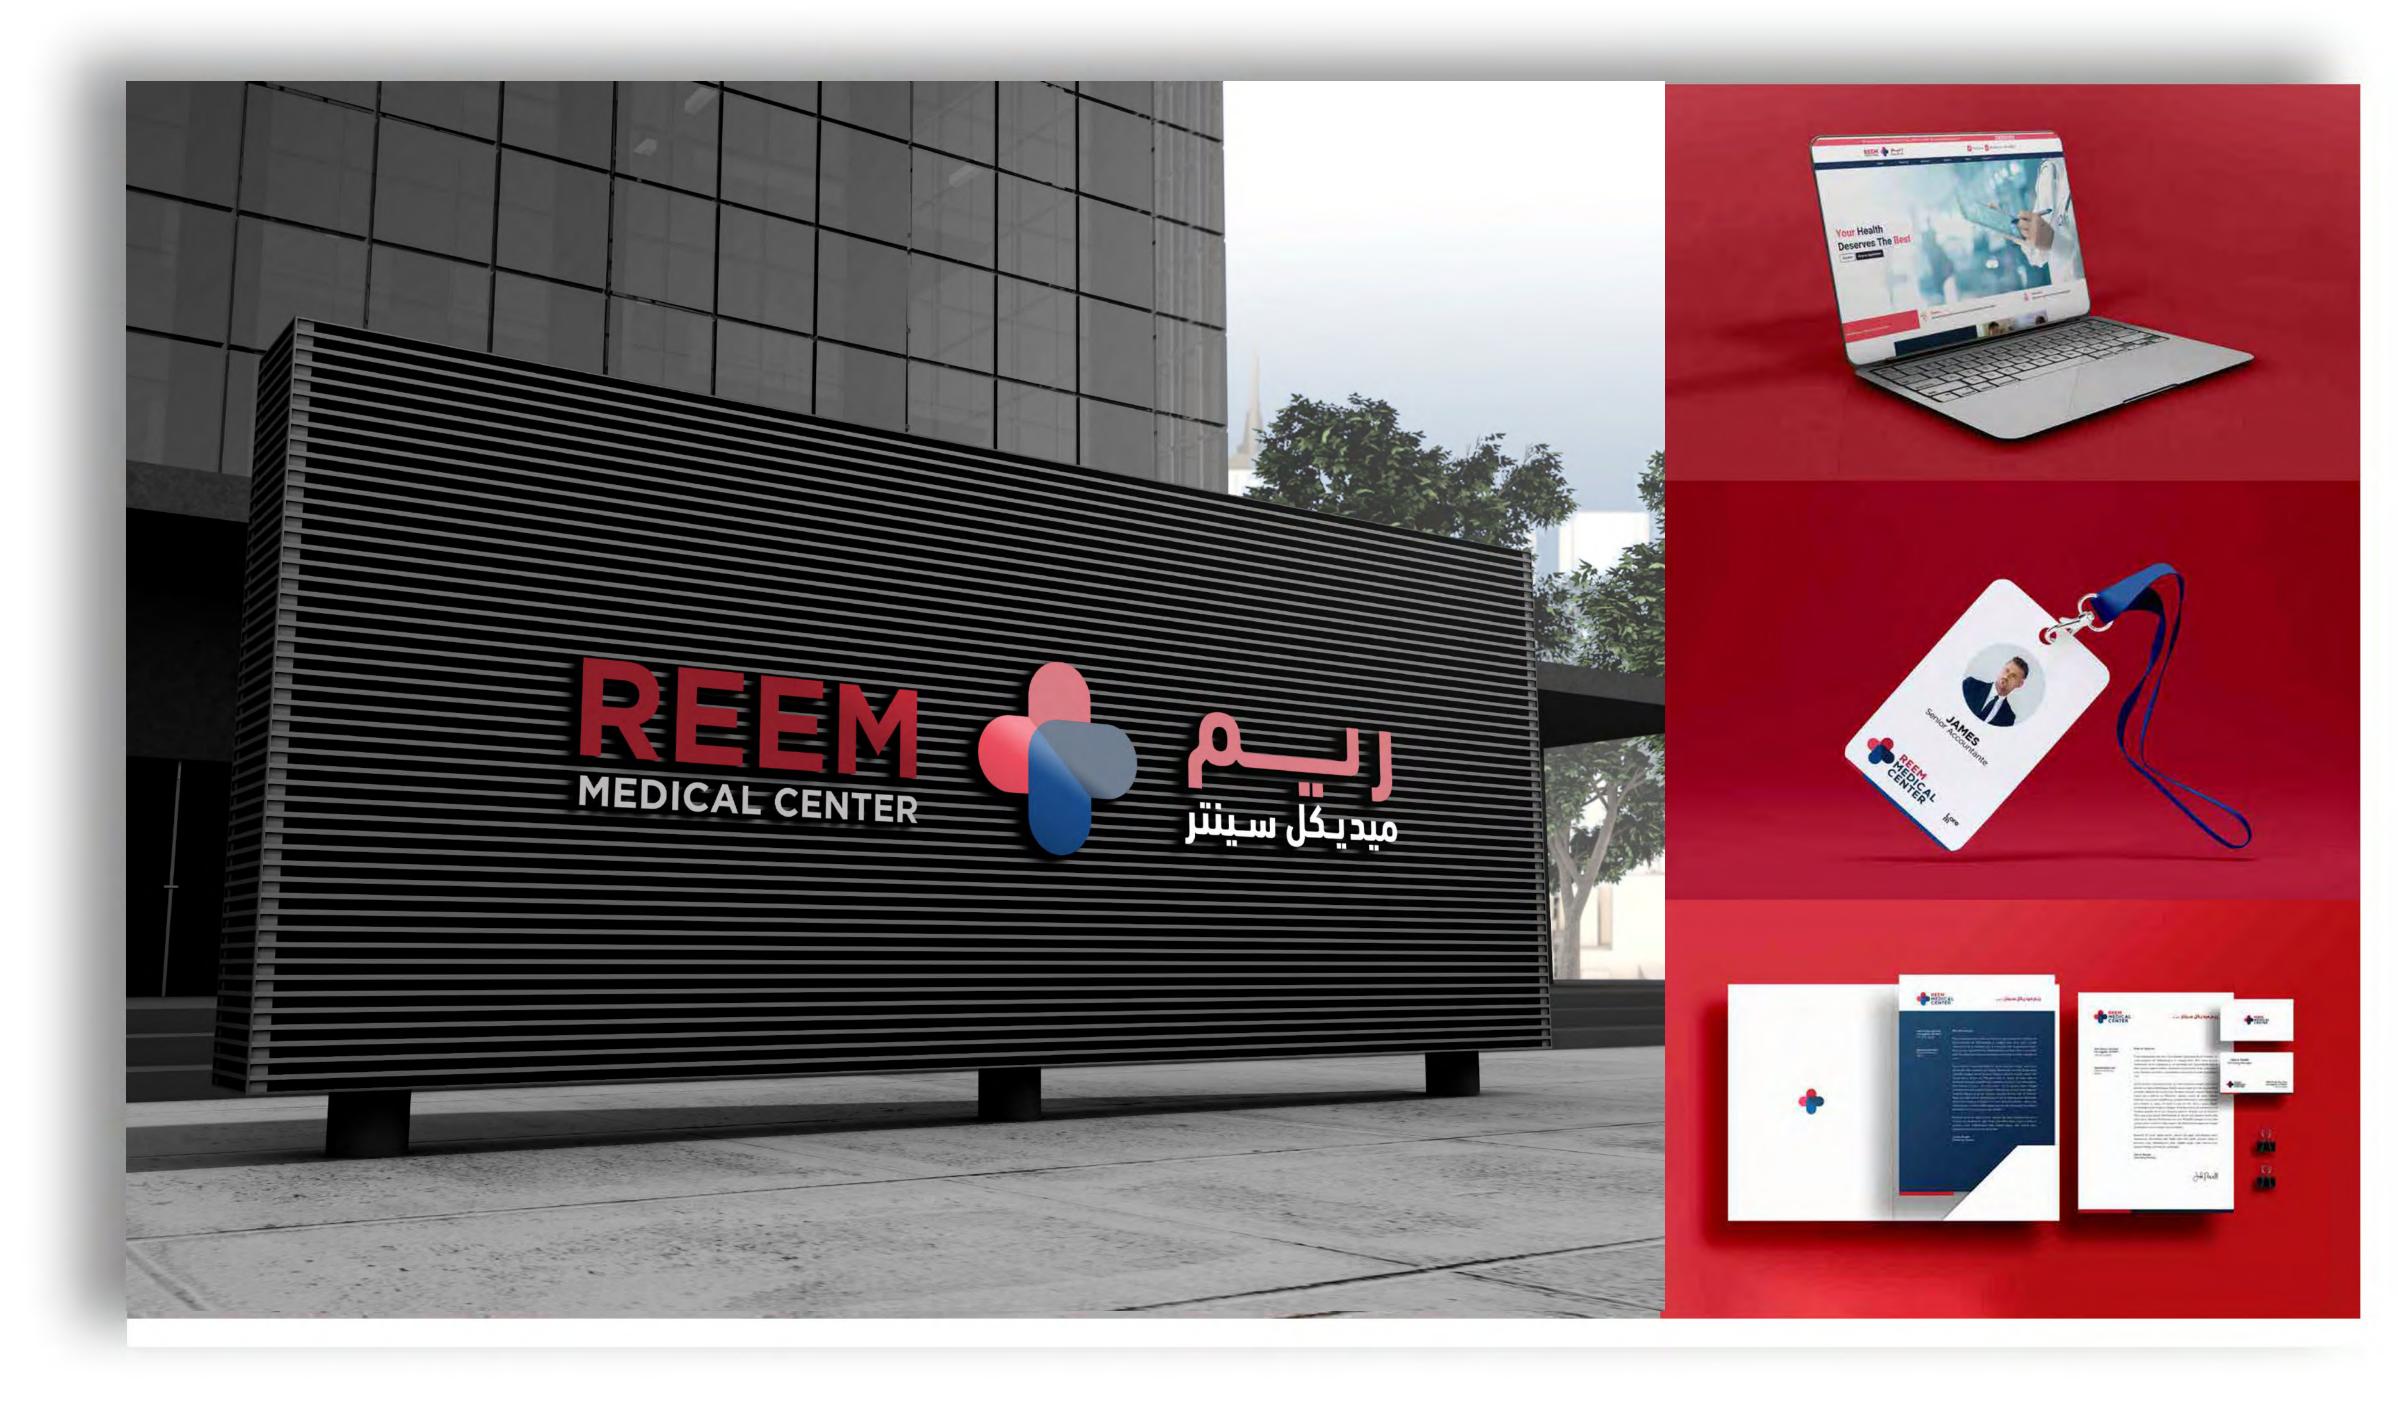

Reem Medical Center in Doha is one of the best Medical & Dental center in Qatar that provides comprehensive primary care and dental services to Doha residents. The logo we developed is able to communicate the values of a Medical centre thoroughly.

The red cross was established as an international symbol of medical aid on the battlefield by the Geneva Conventions in the 19th Century. It was originally inspired by the Swiss flag, simply reversing the colors. Since then, the cross has been taken up by hospitals and medical facilities around the world.

Here we slightly curved the edges of the cross and it formulated a new neat layout. It can be expressed as a cross and two heart shapes at the same time. If we alter the cross diagonally, then two Heart shapes got visible over the logo. Hospitals must be ready to welcome everyone at any time, not just the sick and injured. They must welcome everyone with an open heart. Also the horizontal and vertical lay out picturise a shape of capsule that also connects with a medical centre.