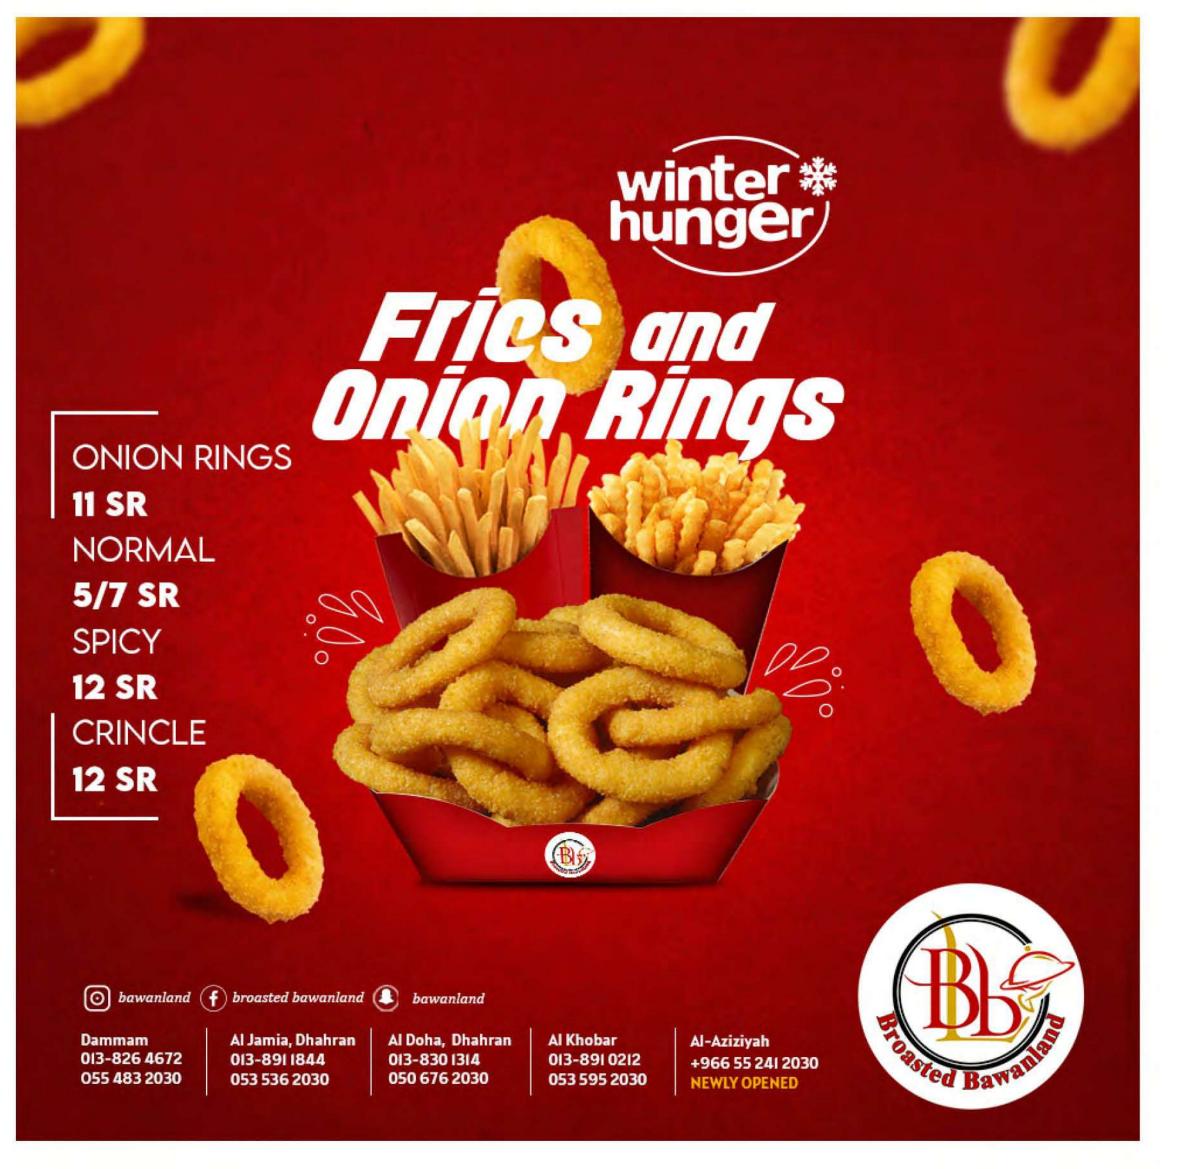

# WINTER'S BITE, BROAST'S DELIGHT

#### **ALL-IN-ONE FAMILY FEAST** ( REGULAR/SPICY )

- 16 PIECES OF CHICKEN
- **8 PIECES OF GARLIC SAUCE**
- 8 PIECES OF KETCHUP
- 4 PACKETS OF KUBUS (2 PCS/PACKET)
- BIG, CRISPY FRENCH FRIES
- A PORTION OF COLESLAW
- A PORTION OF CREAMY HUMMU

013-826 4672 055 483 2030

013-891 1844 053 536 2030 Al Doha, Dhahran 013-830 1314 050 676 2030

013-891 0212 053 595 2030 013-899 2030

Abi Abdullah Al Ayashi st, Madain Al Fahad Dist 🖀 012 - 6232020, 012 - 6451777 🕓 0545 961 777