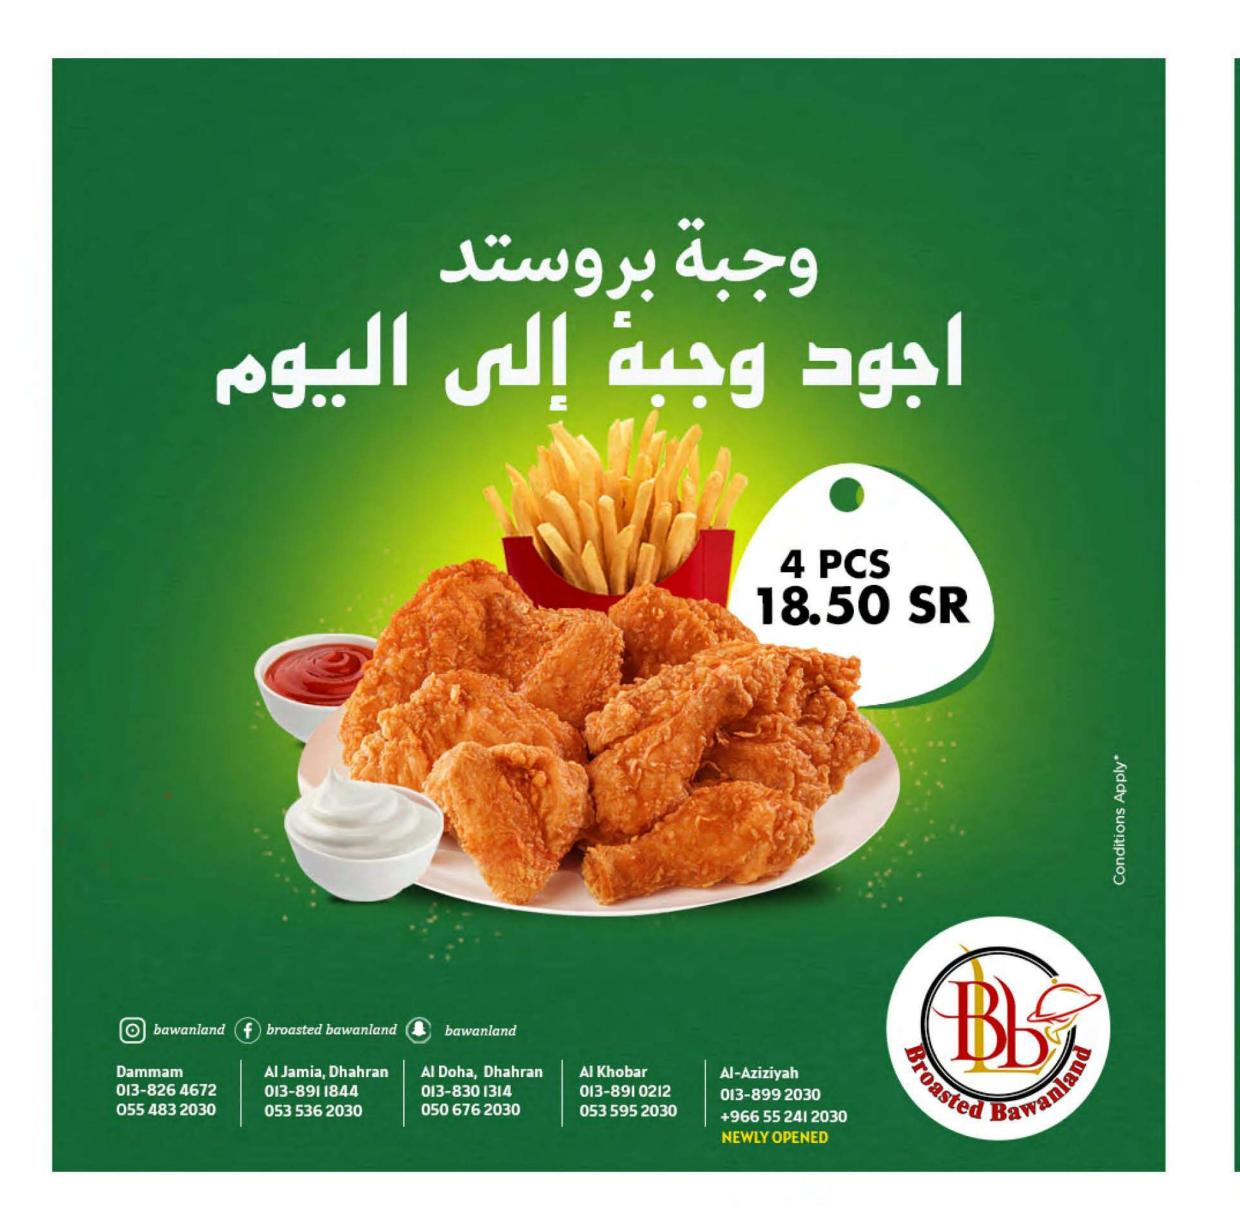

# WINTER'S BITE, BROAST'S DELIGHT

#### **ALL-IN-ONE FAMILY FEAST** ( REGULAR/SPICY )

- 16 PIECES OF CHICKEN
- **8 PIECES OF GARLIC SAUCE**
- 8 PIECES OF KETCHUP
- 4 PACKETS OF KUBUS (2 PCS/PACKET)
- BIG, CRISPY FRENCH FRIES
- A PORTION OF COLESLAW
- A PORTION OF CREAMY HUMMU

013-826 4672 055 483 2030

013-891 1844 053 536 2030 Al Doha, Dhahran 013-830 1314 050 676 2030

013-891 0212 053 595 2030 013-899 2030

Abi Abdullah Al Ayashi st, Madain Al Fahad Dist 🖀 012 - 6232020, 012 - 6451777 🕓 0545 961 777