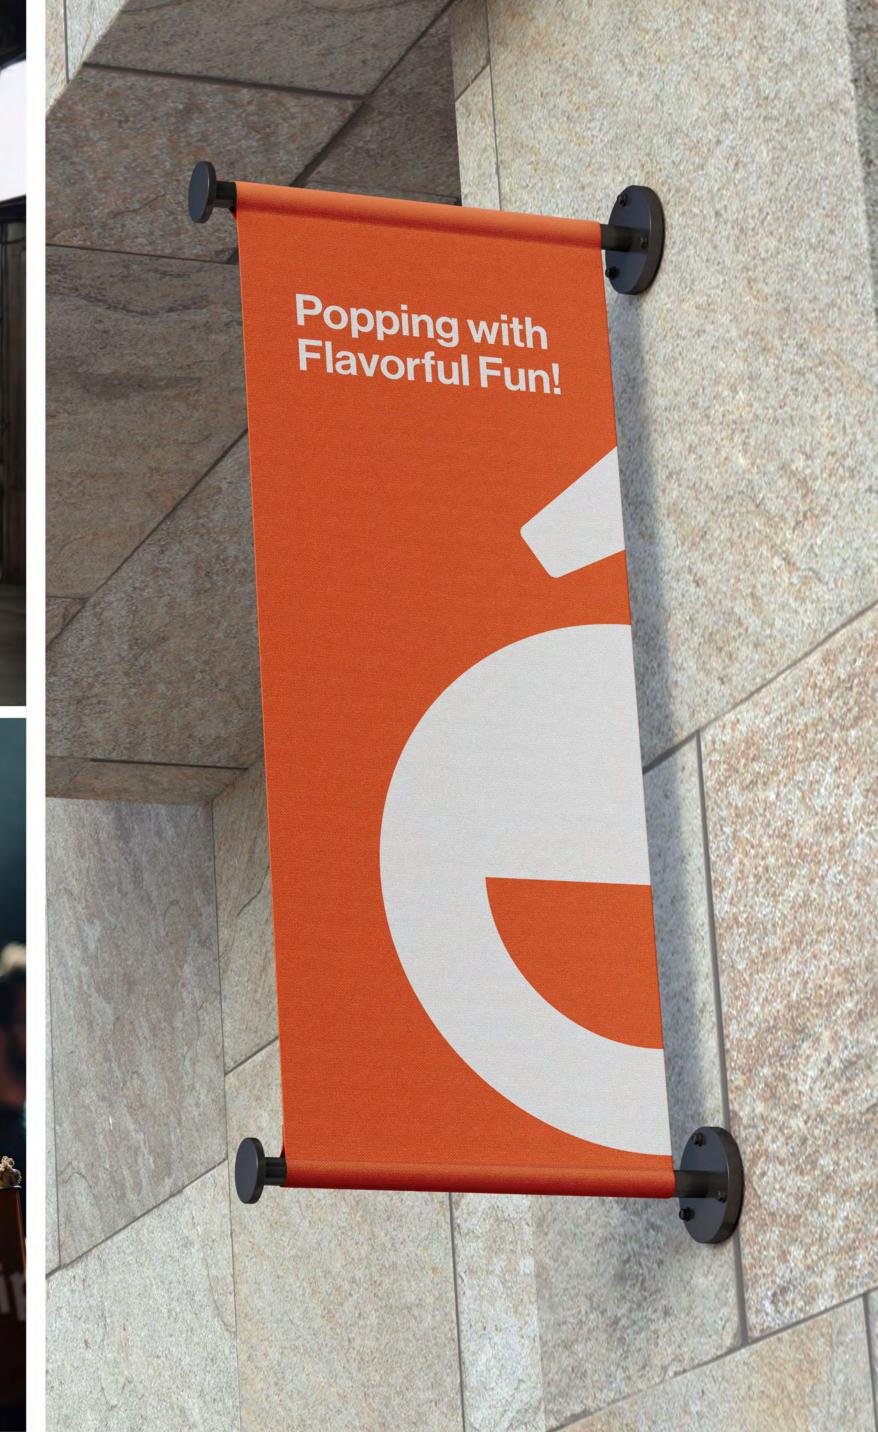

# 

In crafting the logo for PIPOCA, vibrant hues were carefully selected to evoke joy and excitement, aligning perfectly with the brand's mission to delight customers with every kernel. The chosen font for the brand name exudes warmth and brings a welcoming feeling to customers.

The clever use of the letter 'O' in the logo not only resembles a smile emoji but also resembles a bowl, symbolising the joy and satisfaction customers experience after indulging in a delightful serving from PIPOCA. The inclusion of a stylised popcorn kernel within the letter "o" reinforces the brand's focus on popcorn.