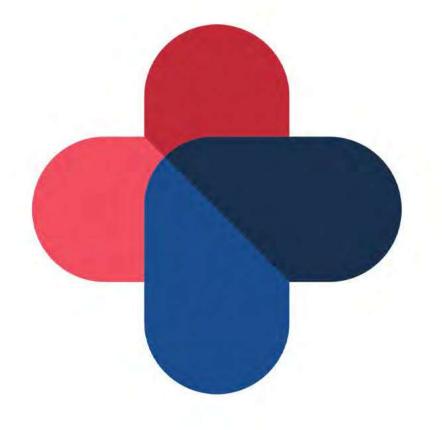

Reem Medical Center in Doha is one of the best Medical & Dental center in Qatar that provides comprehensive primary care and dental services to Doha residents. The logo we developed is able to communicate the values of a Medical centre thoroughly.

The red cross was established as an international symbol of medical aid on the battlefield by the Geneva Conventions in the 19th Century. It was originally inspired by the Swiss flag, simply reversing the colors. Since then, the cross has been taken up by hospitals and medical facilities around the world.

Here we slightly curved the edges of the cross and it formulated a new neat layout. It can be expressed as a cross and two heart shapes at the same time. If we alter the cross diagonally, then two Heart shapes got visible over the logo. Hospitals must be ready to welcome everyone at any time, not just the sick and injured. They must welcome everyone with an open heart. Also the horizontal and vertical lay out picturise a shape of capsule that also connects with a medical centre.