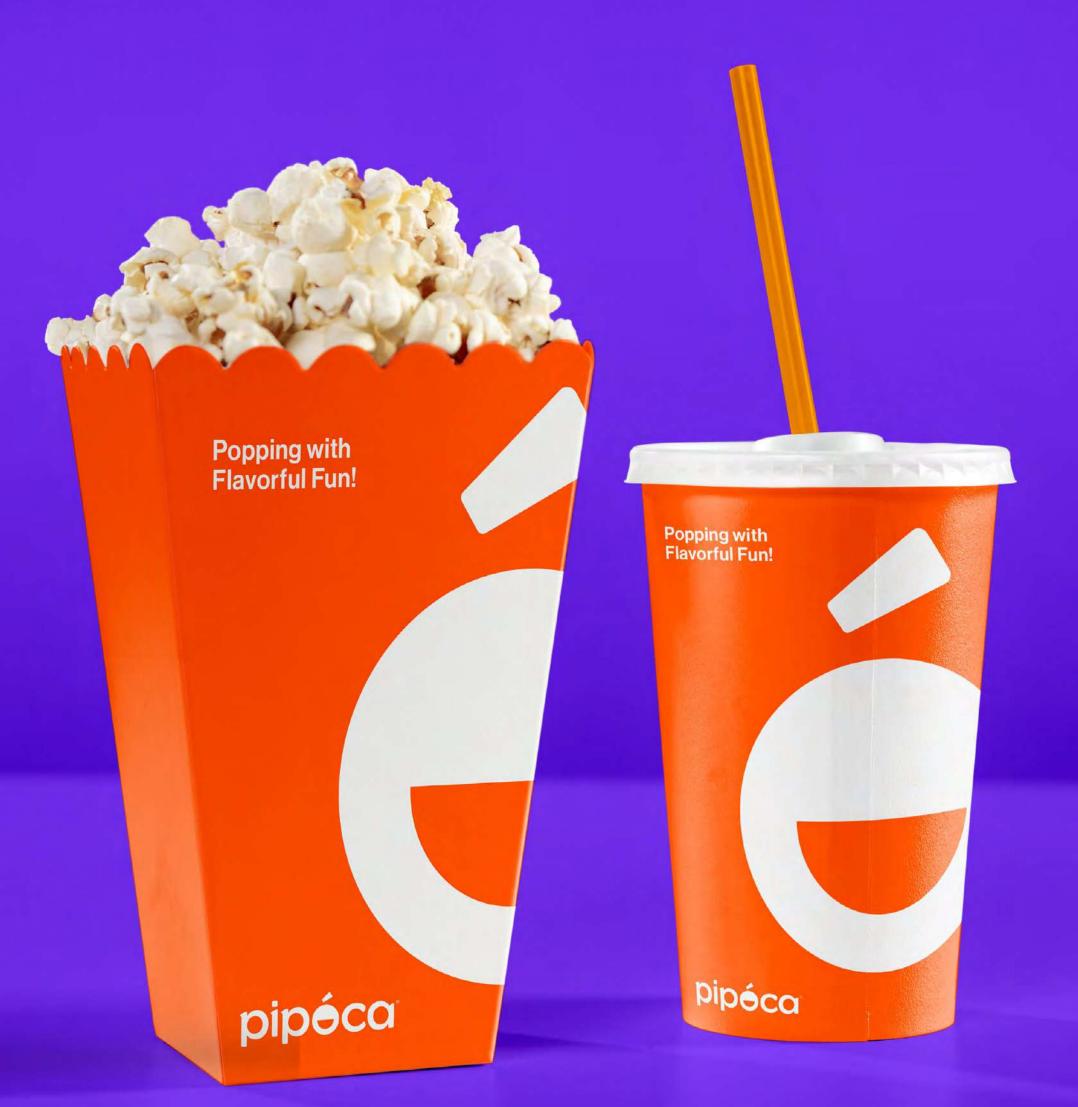

# 

In crafting the logo for PIPOCA, vibrant hues were carefully selected to evoke joy and excitement, aligning perfectly with the brand's mission to delight customers with every kernel. The chosen font for the brand name exudes warmth and brings a welcoming feeling to customers.

The clever use of the letter 'O' in the logo not only resembles a smile emoji but also resembles a bowl, symbolising the joy and satisfaction customers experience after indulging in a delightful serving from PIPOCA. The inclusion of a stylised popcorn kernel within the letter "o" reinforces the brand's focus on popcorn.