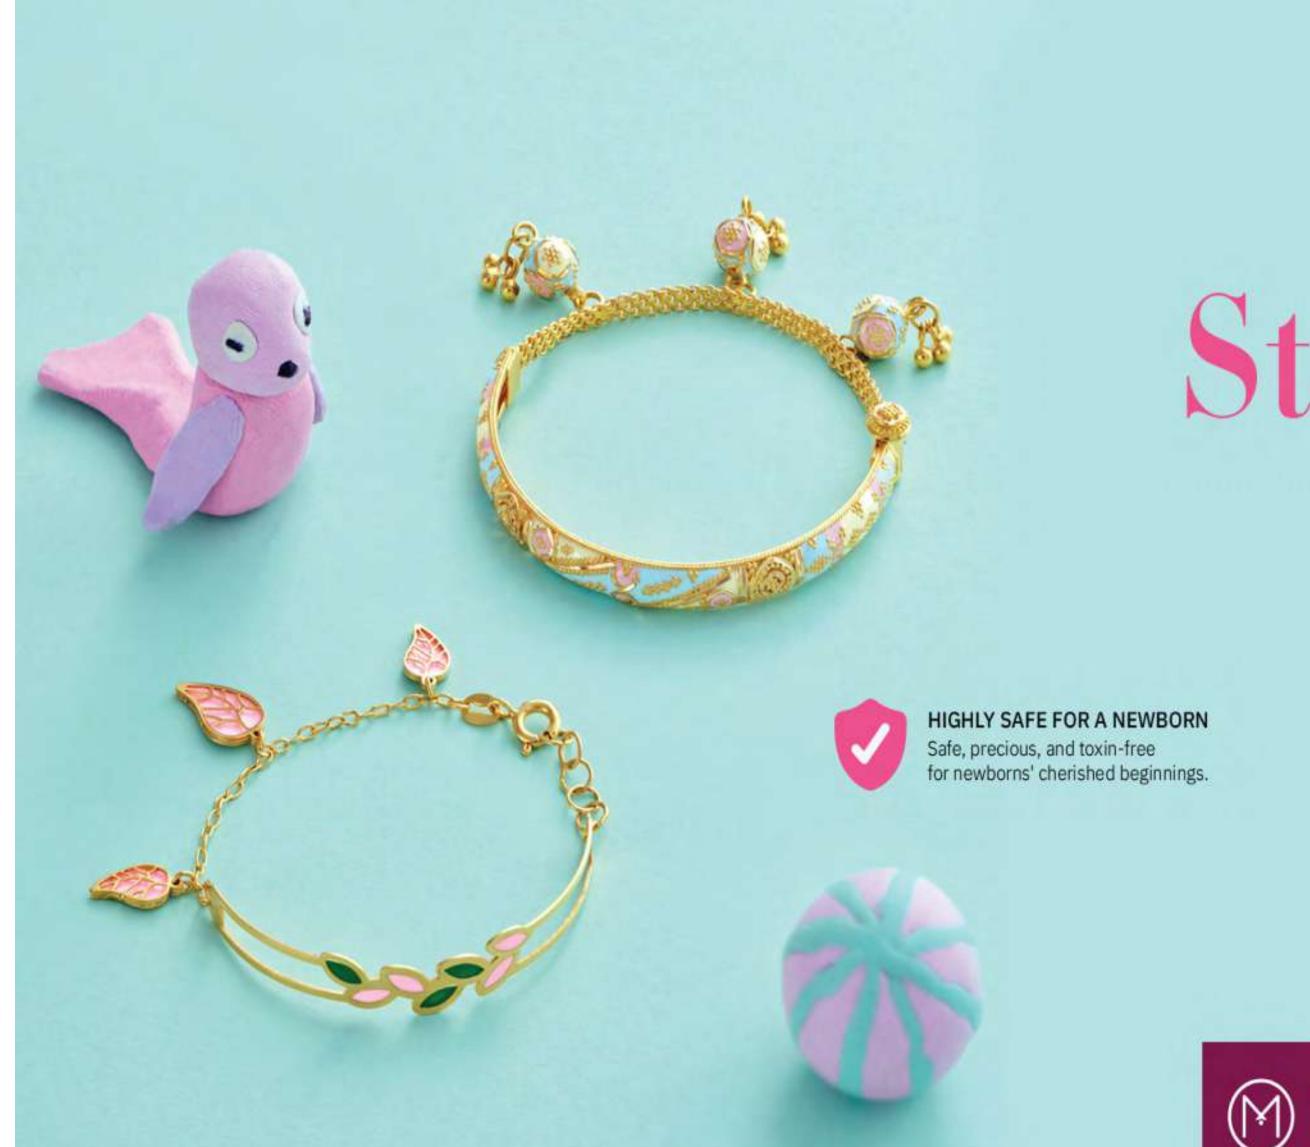

# Starring Starlet

By Malabar Gold and Diamonds

# Starring Starlet Gold Gift For Newborn Baby

India, a country rich in cultural diversity, often witnesses the celebration of significant events with meaningful traditions. One such tradition is celebrating the arrival of newborn baby by gifting them something precious. In this tradition, Grandparents, Uncles, aunts, and friends have the desire to give them gold as a treasure to mark the special moment, adding a touch of sophistication to the occasion.

## Starring Starlet

Gold Gift For Newborn Baby

A MEDLEY OF DESIRES